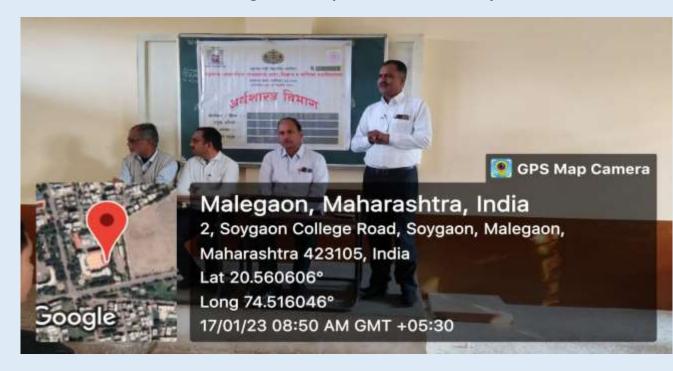

#### **Guest Lecture on Climate change and Crop Pattern: 17 January 2023**

Resource person Dr. Anil D. Pawar while guiding the students, along with Dr. MV Hiray, Dr. DN Sonawane, Prof. N. D. Pagar...

Dr. BM Sonawane, HOD of Economics, while presenting the introduction, Dr. A. D. Pawar, Dr. MV Hiray, Dr. DN Sonawane.