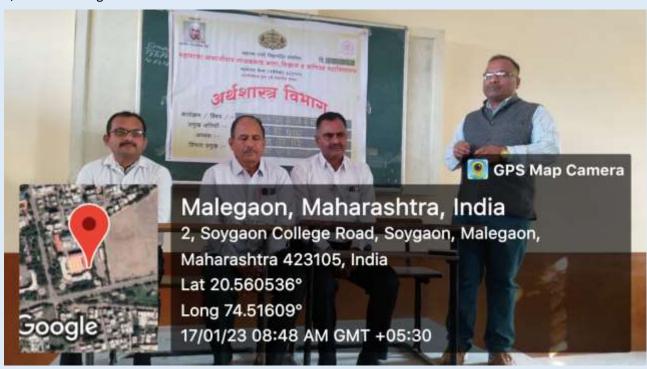

#### **Guest Lecture on Climate change and Crop Pattern: 17 January 2023**

Resource person Dr. Anil D. Pawar while guiding the students, along with Dr. MV Hiray, Dr. DN Sonawane, Prof. N. D. Pagar...

Dr. BM Sonawane, HOD of Economics, while presenting the introduction, Dr. A. D. Pawar, Dr. MV Hiray, Dr. DN Sonawane.