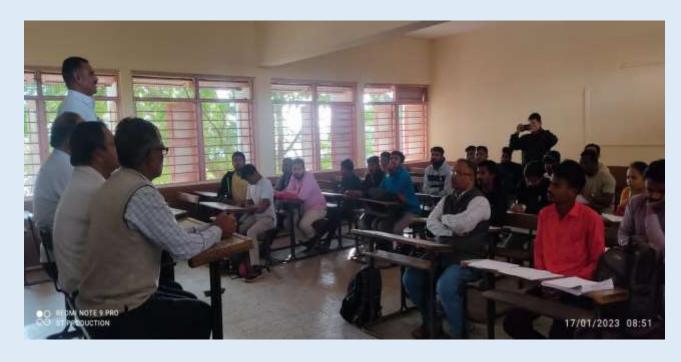

#### **Guest Lecture on Climate change and Crop Pattern (17 January 2023)**

Resource person Dr AD Pawar and students in front of the lecture.

Expert Dr AD Pawar, explaining the effect of climate change on crop composition, on stage Prof. ND Pagar, Dr. MV Hiray, Dr. DN Sonawane, Student in front...