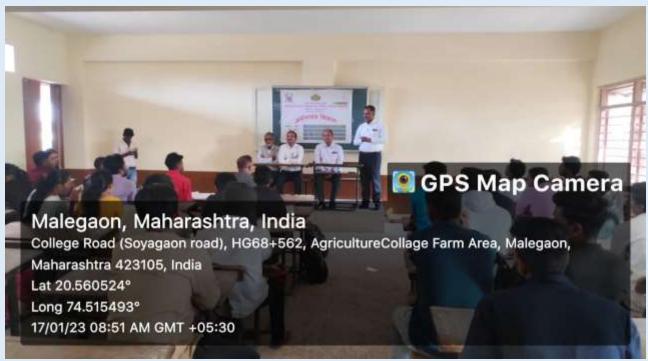

#### **Guest Lecture on Climate change and Crop Pattern (17 January 2023)**

Resource person Dr AD Pawar and students in front of the lecture.

Expert Dr AD Pawar, explaining the effect of climate change on crop composition, on stage Prof. ND Pagar, Dr. MV Hiray, Dr. DN Sonawane, Student in front...